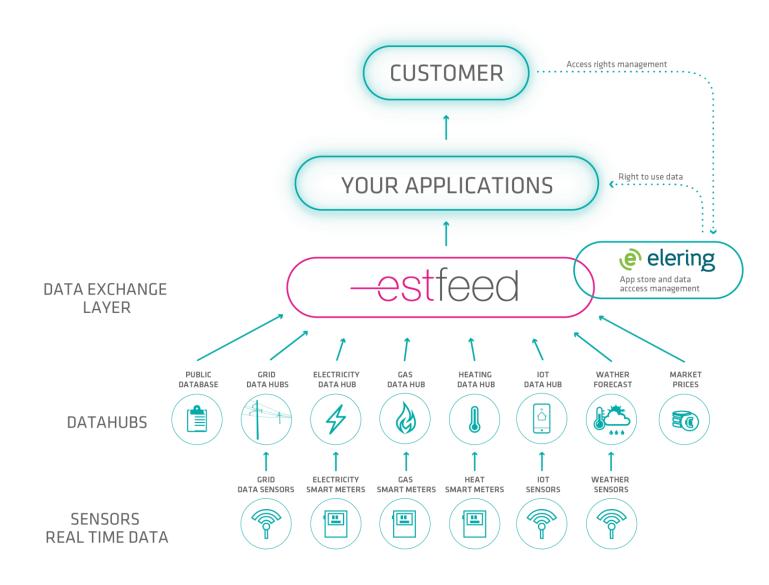

### Data flows and data access management

Estfeed Protocol HTTP and TLS connections Built on X-road technology (adapter and security servers)

# Estfeed

- Connects data sources, applications and consumers
- Secure access and management of data
- 12 Estfeed services
- Electricity & Gas Data Hubs, Central Commercial Register, Electricity price (Nord Pool), weather forecast (Foreca)

## elering