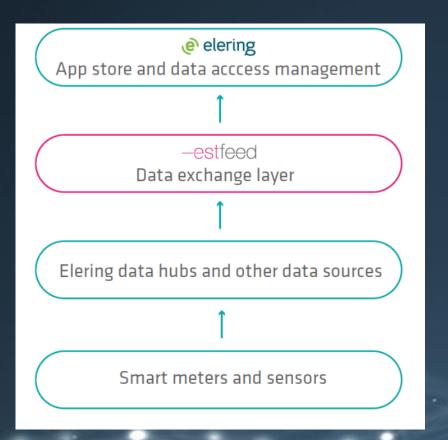

### Data flows and data access management

Estfeed Protocol HTTP and TLS connections Built on X-road technology (adapter and security servers)

# Estfeed

- Connects data sources, applications and consumers
- Secure access and management of data
- 12 Estfeed services
- Electricity & Gas Data Hubs, Central Commercial Register, Electricity price (Nord Pool), weather forecast (Foreca)

## elering